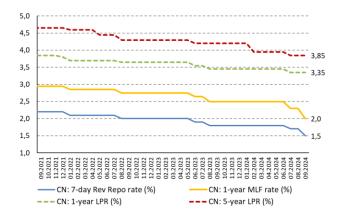

Christiaan Tuntono Senior Economist, Asia Pacific

On monetary policy, we think the People's Bank of China's (PBoC, the Chinese central bank) strategy is to reflate the economy by lowering interest rates and rebalance savinginvestment decisions among Chinese households and corporates. The purpose is to entice bank deposits to flow into domestic risky asset markets (equity and property) held within China's closed capital system. This is the reason why property-sector easing measures and equity-market supportive measures were also announced concurrently. We think the cuts to the policy rate and required reserve ratio made by the PBoC on 24 September are just the beginning: more monetary easing moves are likely to follow as the Federal Reserve (Fed) proceeds on its own easing path for monetary policy in the US.

#### China's interest rates

Note: MLF = Medium-term Lending Facility, LPR = Loan Prime Rate

Source: People's Bank of China, Bloomberg, CEIC, AllianzGI Global Economics & Strategy estimates, as of October 2024.